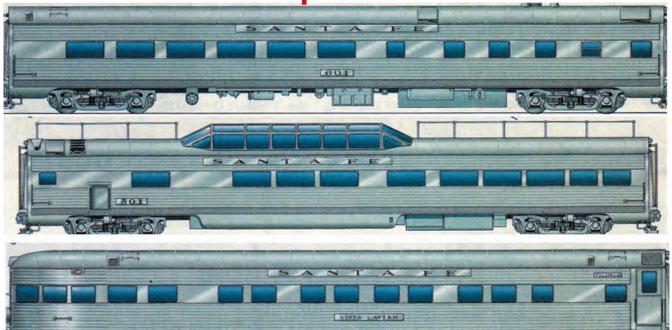

## Santa Fe Super Chief 51-53

Golden Gate Depot is producing the 1951-53 Santa Fe Super Chief in Lightweight Aluminum.

## Set A:

Baggage

- 4-4-2 Sleeper

- 10-6 Sleeper

- Dorm Lounge

- Dome Lounge

Set B:

- RPO

- 36 Seat Diner

- 4-4-2 Sleeper

- 10-6 Sleeper

- Observation

Late 2013 - 2 X Five Car SETS

Full Interiors - Die Cast Trucks - Roof Detail **Poly Carbonate Flush Windows - LED Lighting Painted Seated Figures**