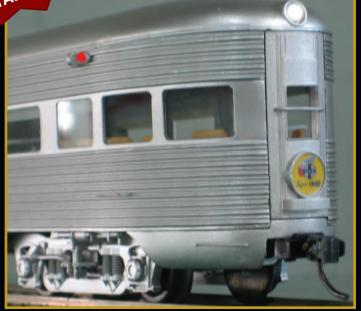

## **SANTA FE SUPER CHIEF**1951 - 1953

Golden Gate Depot is proud to present, the only Scale Accurate Aluminum cars of the 1951 Santa Fe Super Chief ever produced. This 10 car sets boast full interior detail with figures, flush mounted poly carbonate windows, overhead LED lighting, underbody detail, and highly accurate die cast and brass trucks. Roof detail, etched window blinds and shades add to the realism. These full length cars can traverse 072 3 Rail track or 48" 2 Rail track.

10 Cars Include: (1) Baggage, (1) RPO, (2) 10-6 "Palm", (2) 4-4-2 "Regal" Diner, Dorm Car, Dome Car and 'Vista' Observation Car.

Reservations are completely full. These cars are only available through reservations.