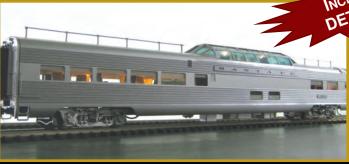

## **SANTA FE SUPER CHIEF**1951 - 1953

Golden Gate Depot is proud to present, the only Scale Accurate Aluminum cars of the 1951 Santa Fe Super Chief ever produced. This 10 car sets boast full interior detail with figures, flush mounted poly carbonate windows, overhead LED lighting, underbody detail, and highly accurate die cast and brass trucks. Roof detail, etched window blinds and shades add to the realism. These full length cars can traverse 072 3 Rail track or 48" 2 Rail track.

10 Cars Include: (1) Baggage, (1) RPO, (2) 10-6 "Palm", (2) 4-4-2 "Regal" Diner, Dorm Car, Dome Car and 'Vista' Observation Car.

Reservations are completely full. These cars are only available through reservations.