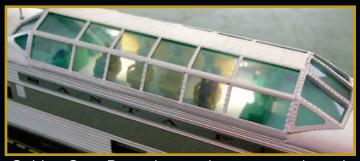

## **SANTA FE SUPER CHIEF**1951 - 1953

Golden Gate Depot is proud to present, the only Scale Accurate Aluminum cars of the 1951 Santa Fe Super Chief ever produced. This 10 car sets boast full interior detail with figures, flush mounted poly carbonate windows, overhead LED lighting, underbody detail, and highly accurate die cast and brass trucks. Roof detail, etched window blinds and shades add to the realism. These full length cars can traverse 072 3 Rail track or 48" 2 Rail track.

10 Cars Include: (1) Baggage, (1) RPO, (2) 10-6 "Palm", (2) 4-4-2 "Regal" Diner, Dorm Car, Dome Car and 'Vista' Observation Car.

Reservations are completely full. These cars are only available through reservations.