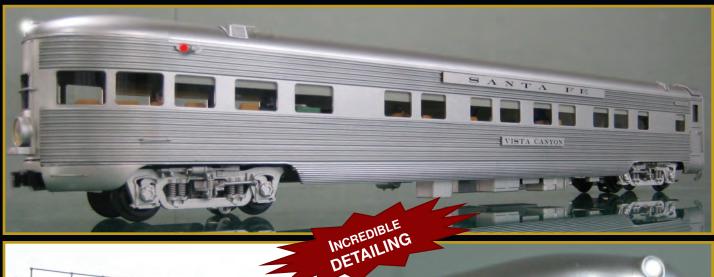

## **SANTA FE SUPER CHIEF**1951 - 1953

Golden Gate Depot is proud to present, the only Scale Accurate Aluminum cars of the 1951 Santa Fe Super Chief ever produced. This 10 car sets boast full interior detail with figures, flush mounted poly carbonate windows, overhead LED lighting, underbody detail, and highly accurate die cast and brass trucks. Roof detail, etched window blinds and shades add to the realism. These full length cars can traverse 072 3 Rail track or 48" 2 Rail track.

10 Cars Include: (1) Baggage, (1) RPO, (2) 10-6 "Palm", (2) 4-4-2 "Regal" Diner, Dorm Car, Dome Car and 'Vista' Observation Car.

Reservations are completely full. These cars are only available through reservations.